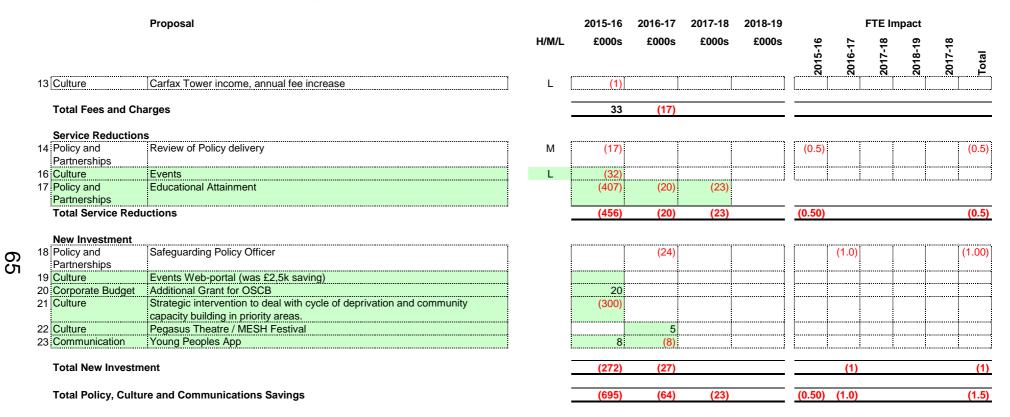

#### **City Development** FTE Impact Proposal 2017-18 2018-19 2015-16 2016-17 H/M/L £000s £000s £000s £000s 2015-16 2016-17 2017-18 2018-19 2017-18 Total Service Reductions 15 Cultural Dev Reduce grant to Visit Oxfordshire funding by 10% p.a. and agreed in the L (11) (10) (9) Cooperation Agreement. **Total Service Reductions** (11) (10) (9) New Investments / Bids 16 Spatial Development Planning design and review panel (25)(25) 17 Spatial Development Technical support for Oxford Growth Strategy (150) 18 Spatial Development Principal Planning Officer 50 1.00 1.00 19 Support Services Oxford Station contribution to GRIP stage 3 25 (25) 20 Support Services Oxpens Development Partner Procurement 100 (100) 21 Spatial Development Oxford Growth - Local Plan work 170 (170) 22 Spatial Development Oxford Growth - Housing Growth Work 80 (80) **Total New Investment** 250 (275) (125) 1.00 1.00 **Total City Development Savings** 476 (445) (134) 1.00 1.00

New/Amended Savings