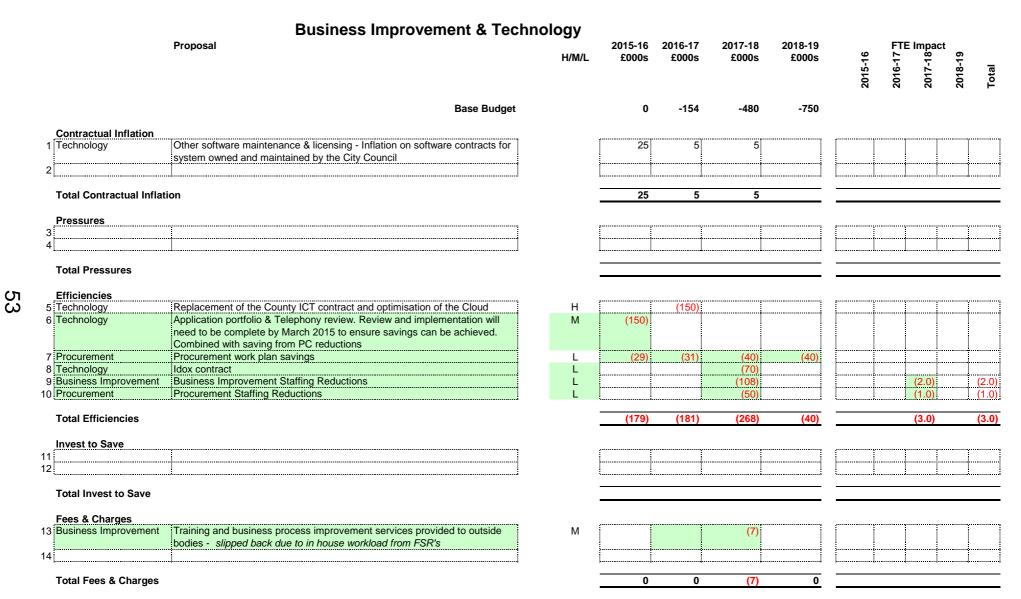

#### 2015/16

|                            | Contractual |           |        | Efficiency |        | Invest to |       | Fees &  |       |            |          |           |       | Total     |
|----------------------------|-------------|-----------|--------|------------|--------|-----------|-------|---------|-------|------------|----------|-----------|-------|-----------|
| Service Area:              | Inflation   | Pressures |        | Savings    |        | Save      |       | Charges |       | Service Re | ductions | New Inves | tment | Variation |
|                            | £000's      | £000's    | FTE's  | £000's     | FTE's  | £000's    | FTE's | £000's  | FTE's | £000's     | FTE's    | £000's    | FTE's | £000's    |
| HR & Facilities Management | 0           | 141       | 1.00   | (47)       | 0.00   | 0         | 0     | (150)   | 0.00  | 0          | 0.00     | (40)      | 0.00  | (96)      |
| Law & Governance           | 118         | (40)      | 0.00   | (4)        | 0.00   | 0         | 0     | (5)     | 0.00  | (28)       | (1.00)   | 32        | 1.00  | 73        |
| Customer Service           | 0           | 39        | 0.00   | (156)      | (3.00) | 14        | 1     | 0       | 0.00  | 0          | 0.00     | 0         | 0.00  | (103)     |
| Finance                    | 0           | 5         | (1.00) | (20)       | 0.00   | 0         | 0     | (3)     | 0.00  | 0          | 0.00     | 0         | 0.00  | (18)      |
| Business Imp & Technology  | 25          | 0         | 0.00   | (179)      | 0.00   | 0         | 0     | 0       | 0.00  | 0          | 0.00     | 0         | 0.00  | (154)     |
| Total                      | 143         | 145       | 0.00   | (406)      | (3.00) | 14        | 1     | (158)   | 0.00  | (28)       | (1.00)   | (8)       | 1.00  | (298)     |

#### 2016/17

|                            | Contractual |           |       | Efficiency |        | Invest to |       | Fees &  |       |           |           |           |       | Total     |
|----------------------------|-------------|-----------|-------|------------|--------|-----------|-------|---------|-------|-----------|-----------|-----------|-------|-----------|
| Service Area:              | Inflation   | Pressures |       | Savings    |        | Save      |       | Charges |       | Service R | eductions | New Inves | tment | Variation |
|                            | £000's      | £000's    | FTE's | £000's     | FTE's  | £000's    | FTE's | £000's  | FTE's | £000's    | FTE's     | £000's    | FTE's | £000's    |
| HR & Facilities Management | 0           | (40)      | 0.00  | (233)      | 0.00   | 0         | 0     | (31)    | 0.00  | (25)      | (1.00)    | (175)     | 0     | (504)     |
| Law & Governance           | 0           | 0         | 0.00  | (40)       | (1.00) | 0         | 0     | 0       | 0.00  | 0         | 0.00      | 0         | 0     | (40)      |
| Customer Service           | 0           | 0         | 0.00  | (85)       | (1.50) | (38)      | (2)   | 0       | 0.00  | 0         | 0.00      | (35)      | (1)   | (158)     |
| Finance                    | 0           | 0         | 0.00  | (40)       | (1.00) | 0         | 0     | 0       | 0.00  | 0         | 0.00      | 0         | 0     | (40)      |
| Business Imp & Technology  | 5           | 0         | 0.00  | (181)      | 0.00   | 0         | 0     | 0       | 0.00  | 0         | 0.00      | (150)     | 0     | (326)     |
| Total                      | 5           | (40)      | 0.00  | (579)      | (3.50) | (38)      | (2)   | (31)    | 0.00  | (25)      | (1.00)    | (360)     | (1)   | (1,068)   |

|   | 2017/18                    |             |        |        |            |           |        |         |        |         |            |           |           |        |           |
|---|----------------------------|-------------|--------|--------|------------|-----------|--------|---------|--------|---------|------------|-----------|-----------|--------|-----------|
|   |                            | Contractual |        |        |            |           |        |         |        |         |            |           |           |        | Total     |
|   | Service Area:              | Inflation   | Press  | ures   | Efficiency | / Savings | Invest | to Save | Fees & | Charges | Service Re | eductions | New Inves | tment  | Variation |
| Ъ |                            | £000's      | £000's | FTE's  | £000's     | FTE's     | £000's | FTE's   | £000's | FTE's   | £000's     | FTE's     | £000's    | FTE's  | £000's    |
| ト | HR & Facilities Management | 0           | 0      | 0.00   | 0          | 0.00      | 0      | 0       | (6)    | 0.00    | (15)       | 0.00      | 0         | 0.00   | (21)      |
| 4 | Law & Governance           | 0           | 0      | 0.00   | 0          | 0.00      | 0      | 0       | 0      | 0.00    | 0          | 0.00      | (32)      | (1.00) | (32)      |
|   | Customer Service           | 0           | (110)  | (2.00) | (246)      | (1.50)    | (38)   | (1)     | 0      | 0.00    | 0          | 0.00      | 0         | 0.00   | (394)     |
|   | Finance                    | 0           | 0      | 0.00   | (40)       | (1.00)    | 0      | 0       | 0      | 0.00    | 0          | 0.00      | 0         | 0.00   | (40)      |
|   | Business Imp & Technology  | 5           | 0      | 0.00   | (268)      | (3.00)    | 0      | 0       | (7)    | 0.00    | 0          | 0.00      | 0         | 0.00   | (270)     |
|   | Total                      | 5           | (110)  | (2.00) | (554)      | (5.50)    | (38)   | (1)     | (13)   | 0.00    | (15)       | 0.00      | (32)      | (1.00) | (757)     |

#### 2018/19

| Service Area:              | Contractual<br>Inflation Pressures E |        | Efficiency Savings |        | Invest to Save |        | Fees & | Charges | Service R | eductions | New Inves | tment  | Total<br>Variation |        |
|----------------------------|--------------------------------------|--------|--------------------|--------|----------------|--------|--------|---------|-----------|-----------|-----------|--------|--------------------|--------|
|                            | £000's                               | £000's | FTE's              | £000's | FTE's          | £000's | FTE's  | £000's  | FTE's     | £000's    | FTE's     | £000's | FTE's              | £000's |
| HR & Facilities Management | 0                                    | 0      | 0.00               | 0      | 0.00           | 0      | 0      | (6)     | 0.00      | 0         | 0.00      | 0      | 0.00               | (6)    |
| Law & Governance           | 0                                    | 0      | 0.00               | 0      | 0.00           | 0      | 0      | 0       | 0.00      | 0         | 0.00      | 0      | 0.00               | 0      |
| Customer Service           | 0                                    | 0      | 0.00               | 0      | 0.00           | 0      | 0      | 0       | 0.00      | 0         | 0.00      | 0      | 0.00               | 0      |
| Finance                    | 0                                    | 0      | 0.00               | 0      | 0.00           | 0      | 0      | 0       | 0.00      | 0         | 0.00      | 0      | 0.00               | 0      |
| Business Imp & Technology  | 0                                    | 0      | 0.00               | (40)   | 0.00           | 0      | 0      | 0       | 0.00      | 0         | 0.00      | 0      | 0.00               | (40)   |
| Total                      | 0                                    | 0      | 0.00               | (40)   | 0.00           | 0      | 0      | (6)     | 0.00      | 0         | 0.00      | 0      | 0.00               | (46)   |

| Total Summary              |             |        |        |            |           |        |         |        |         |           |           |           |        |           |
|----------------------------|-------------|--------|--------|------------|-----------|--------|---------|--------|---------|-----------|-----------|-----------|--------|-----------|
|                            | Contractual |        |        |            |           |        |         |        |         |           |           |           |        | Total     |
| Service Area:              | Inflation   | Press  | sures  | Efficiency | y Savings | Invest | to Save | Fees & | Charges | Service R | eductions | New Inves | tment  | Variation |
|                            | £000's      | £000's | FTE's  | £000's     | FTE's     | £000's | FTE's   | £000's | FTE's   | £000's    | FTE's     | £000's    | FTE's  | £000's    |
| HR & Facilities Management | 0           | 101    | 1.00   | (280)      | 0.00      | 0      | 0       | (193)  | 0.00    | (40)      | (1.00)    | (215)     | 0.00   | (627)     |
| Law & Governance           | 118         | (40)   | 0.00   | (44)       | (1.00)    | 0      | 0       | (5)    | 0.00    | (28)      | (1.00)    | 0         | 0.00   | 1         |
| Customer Service           | 0           | (71)   | (2.00) | (487)      | (6.00)    | (62)   | (2)     | 0      | 0.00    | 0         | 0.00      | (35)      | (1.00) | (655)     |
| Finance                    | 0           | 5      | (1.00) | (100)      | (2.00)    | 0      | 0       | (3)    | 0.00    | 0         | 0.00      | 0         | 0.00   | (98)      |
| Business Imp & Technology  | 35          | 0      | 0.00   | (668)      | (3.00)    | 0      | 0       | (7)    | 0.00    | 0         | 0.00      | (150)     | 0.00   | (790)     |
| Total                      | 153         | (5)    | (2.00) | (1,579)    | (12.00)   | (62)   | (2)     | (208)  | 0.00    | (68)      | (2.00)    | (400)     | (1.00) | (2,169)   |