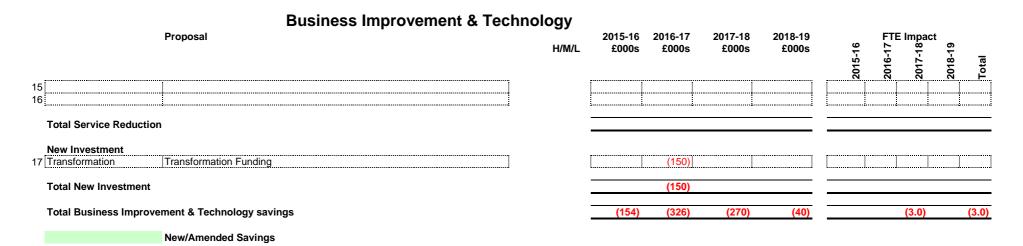

|         |         | 5       | й        | 5       | 5(      |       |
| 14<br>15                 |          |       | [       |         |         |         |         |          |         |         |       |
| Total Service Reduc      | stion    |       |         |         |         |         |         |          |         |         |       |
| New Investment           |          |       | []      |         |         |         |         |          |         |         |       |
| 17<br>Total New Investme | nt       |       |         |         |         |         |         |          |         |         |       |
| Total Finance Savin      | gs       |       | (18)    | (40)    | (40)    |         | (1.00)  | (1.00) ( | 1.00)   | (       | 2.00) |

New/Amended Savings



Service Reduction



### **Community Services Budget Proposals Summary** 2015-16 to 2018-19

### 2015/16

|                                  | Contractual |           |       | Efficiency |       | Invest to |       | Fees &  |       |            |          |           |        | Total     |
|----------------------------------|-------------|-----------|-------|------------|-------|-----------|-------|---------|-------|------------|----------|-----------|--------|-----------|
| Service Area:                    | Inflation   | Pressures |       | Savings    |       | Save      |       | Charges |       | Service Re | ductions | New Inves | tment  | Variation |
|                                  | £000's      | £000's    | FTE's | £000's     | FTE's | £000's    | FTE's | £000's  | FTE's | £000's     | FTE's