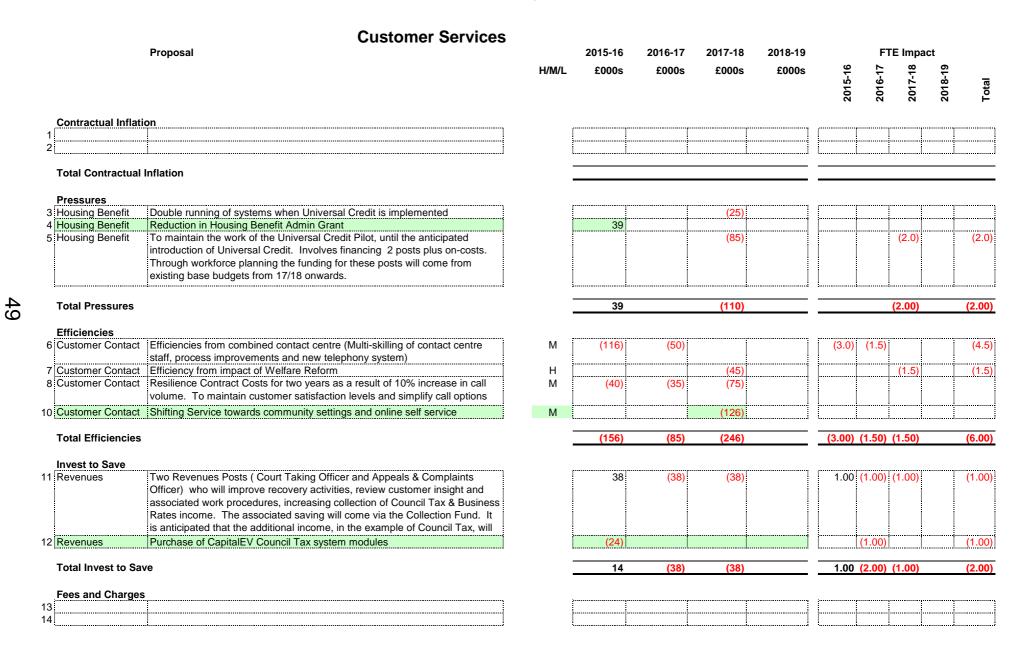

#### **Customer Services** Proposal 2018-19 FTE Impact 2015-16 2016-17 2017-18 2017-18 2016-17 2018-19 2015-16 H/M/L £000s £000s £000s £000s Total **Total Fees and Charges** Service Reduction 15 16 **Total Service Reduction** New Investment 17 Customer Contact Customer Excellence Manager (35) (1.00) (1.00) **Total New Investment** (35) (1.00) (1.00) **Total Customer Services Savings** (103) (158) (394) (2.00) (4.50) (4.50) (11.00)